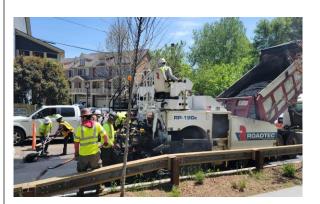

# **CORE COMPETENCIES:**

- Asphalt Work
   Including Patching, Milling & Resurfacing
- Concrete Work
   Including Restoration, Curb & Gutter, Driveways,
   Sidewalks, Trench Concrete
- Intersection Improvements/Turn Lane Extensions
- Manhole Rehabilitation