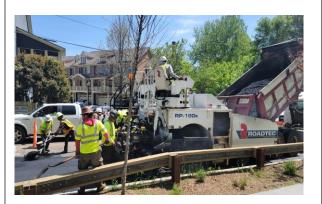

# **CORE COMPETENCIES:**

- Asphalt Work
   Including Patching, Milling & Resurfacing
- Concrete Work
   Including Restoration, Curb & Gutter, Driveways,
   Sidewalks, Trench Concrete
- Intersection Improvements/Turn Lane Extensions
- Manhole Rehabilitation